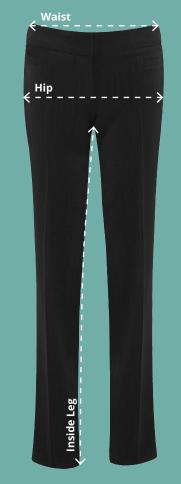

#### Waist (At top of waistband)

Measure from one end of the waistband to the other with the trouser laid down flat.

#### Hip

Measure across the width of the trouser at the bottom of the fly with the trouser laid down flat.

### **Inside Leg**

Measure from the crotch point to the hemline at the inside leg.

Girls Greenwich Trousers Code: AAAA111990 (1LG)

| Girls Greenwich Trousers |      |      |     |      |      |      |      |      |      |      |      |      |      |
|--------------------------|------|------|-----|------|------|------|------|------|------|------|------|------|------|
| To fit waist (inches)    | 22"  | 24"  | 26" | 28"  | 30"  | 32"  | 34"  | 36"  | 38"  | 40"  | 42"  | 44"  | 46"  |
| 1/2 Waist (cm)*          | 28   | 30.5 | 33  | 35.5 | 38   | 40.5 | 43   | 45.5 | 50.5 | 53   | 55.5 | 58.5 | 39.5 |
| 1/2 Hip (cm)*            | 36.6 | 39.5 | 42  | 44.5 | 47.1 | 49.6 | 52.2 | 54.7 | 57.2 | 36.6 | 39.5 | 42   | 44.5 |
| Inside Leg 29"           | 74   | 74   | 74  | 74   | 74   | 74   | 74   | 74   | 74   | 74   | 74   | 74   | 74   |
| Inside Leg 31"           | 79   | 79   | 79  | 79   | 79   | 79   | 79   | 79   | 79   | 79   | 79   | 79   | 79   |
| Inside Leg 33"           |      | 84   | 84  | 84   | 84   | 84   | 84   | 84   | 84   |      | 84   | 84   | 84   |